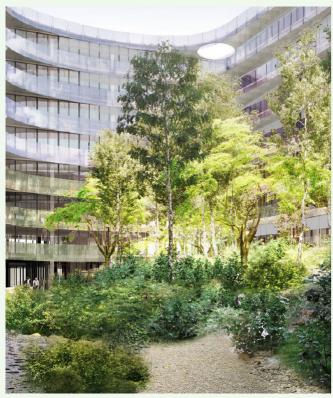

# Landscape

1 - Podium landscaping

2 - Tall privacy greening to edge of podium