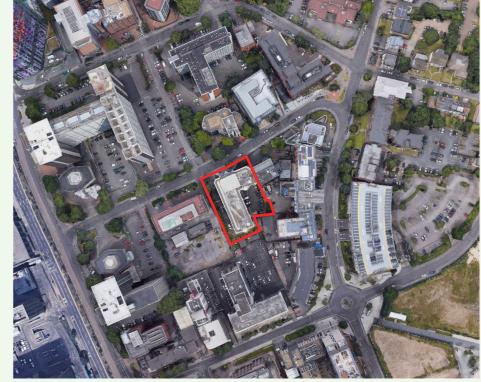

### **Site Analysis**

LOOKING EAST ALONG SYDENHAM ROAD

SYDENHAM ROAD ENTRANCE AND VEHICLE RAMP

AERIAL PHOTOGRAPH FROM GOOGLE MAPS