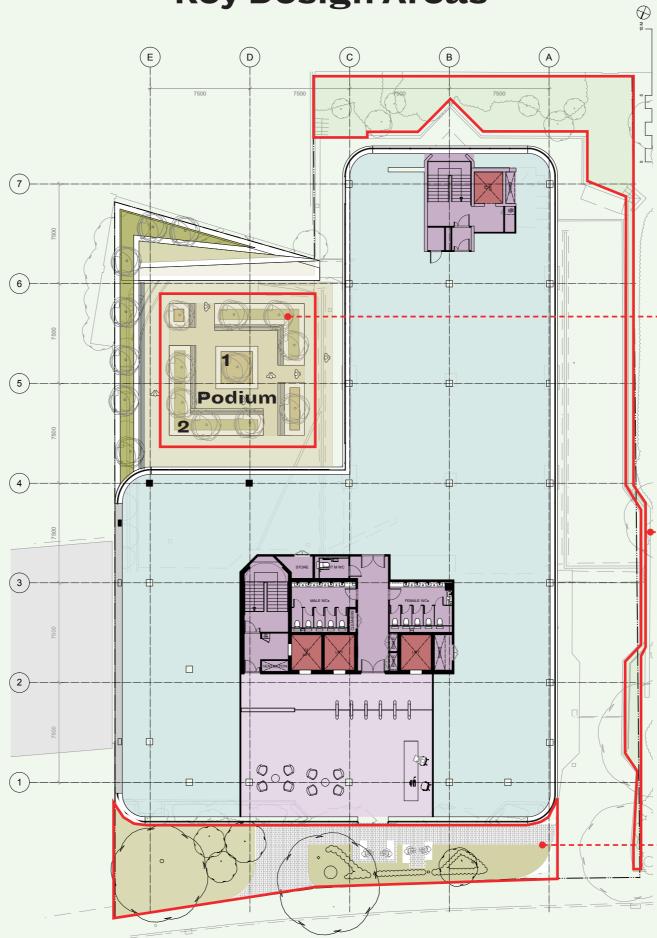

D VEHICLE RAMP



AERIAL PHOTOGRAPH FROM GOOGLE MAPS

### **Site Analysis**



### **Existing Building Analysis**

On-site parking at lower ground





#### **Existing Building Analysis**



# Design Proposal

#### **Opportunities & Constraints**



Opportunities

#### **Design Proposal**



Remove existing facade +Demolish slab projections +Existing structure retained 2

Push out at ground floor +Infill slab corners +Add rear extension

Add new high performance +Sustainable facade

3

#### **Activating the Ground Floor**



**Activating the Ground Floor** 

## Improved Arrival Experience & Ground Floor Amenity





#### **Lower Ground Floor**



Total GEA 9,905 sqm / 106,616 sqft

# Landscape



1 - Podium landscaping



2 - Tall privacy greening to edge of podium

#### Key Design Areas





# Facade Design

#### **Facade Studies**



Vertical Emphasis



Ribbon Windows





### Solar Shading



BGY - West Facade

|   |   | _ | -                         |                                              |
|---|---|---|---------------------------|----------------------------------------------|
|   |   |   | RDOF                      | 551<br>• • • • • • • • • • • • • • • • • • • |
|   |   |   | ROOF SSL                  |                                              |
|   |   |   | +81800                    |                                              |
|   |   |   |                           |                                              |
|   |   |   |                           |                                              |
|   |   |   |                           |