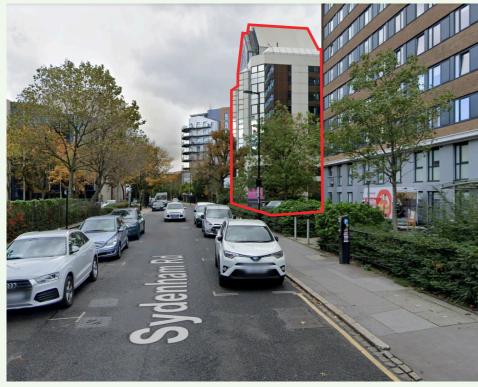

### **Site Analysis**

LOOKING EAST ALONG SYDENHAM ROAD

SYDENHAM ROAD ENTRANCE AND VEHICLE RAMP

AERIAL PHOTOGRAPH FROM GOOGLE MAPS

#### **Existing Street Views**

Looking east along Sydenham Road

Sydenham Road entrance and landscaping

View north from Landsdowne Road

Sydenham Road entrance and vehicle ramp