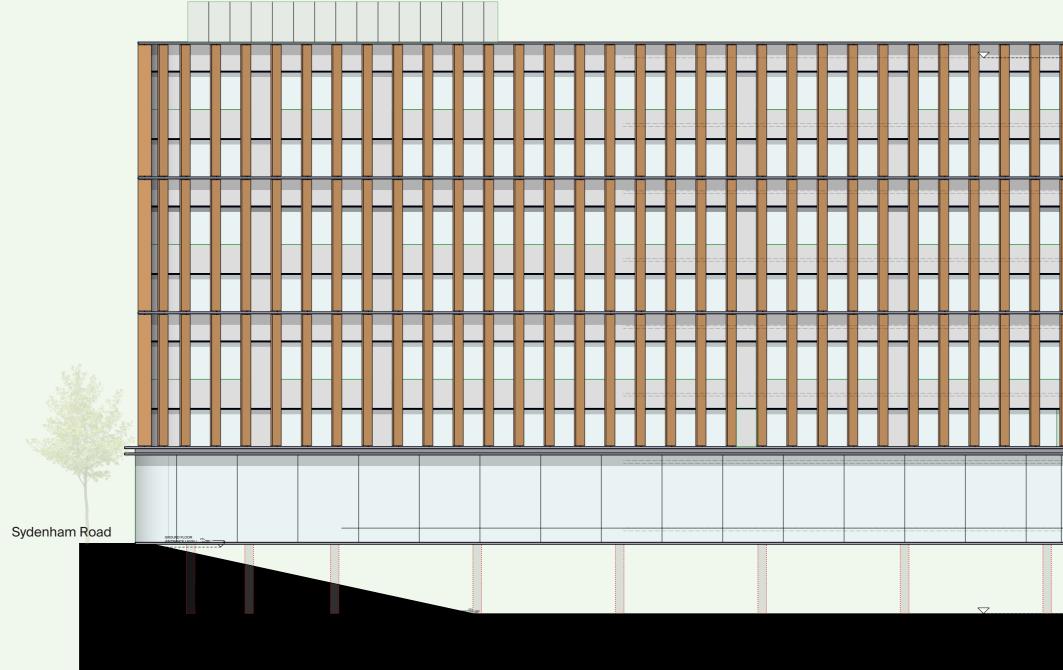

### Solar Shading

BGY - West Facade

|   |   | _ | -                         |                                              |
|---|---|---|---------------------------|----------------------------------------------|
|   |   |   | RDOF                      | 551<br>• • • • • • • • • • • • • • • • • • • |
|   |   |   | ROOF SSL                  |                                              |
|   |   |   | +81800                    |                                              |
|   |   |   |                           |                                              |
|   |   |   |                           |                                              |
|   |   |   |                           |                                              |
|   |   |   | LEVEL 06 FFL              | SIXTH F                                      |
|   |   |   | SIXTH FLOOR SSL           |                                              |
|   |   |   | +78200                    |                                              |
|   |   |   |                           |                                              |
|   |   |   |                           |                                              |
| - |   |   | -                         |                                              |
|   |   |   | LEVEL 05                  | FIFTH F                                      |
|   |   |   | FIFTH FLOOR SSL           |                                              |
|   |   |   | +74650                    |                                              |
|   |   |   |                           |                                              |
|   |   |   |                           |                                              |
|   |   |   |                           |                                              |
|   |   |   | LEVEL 04 FFL +71/280      | FOURTH F                                     |
|   |   |   | FOURTH FLOOR SSL          |                                              |
|   | _ |   | +71100                    |                                              |
|   |   |   |                           |                                              |
|   |   |   |                           |                                              |
| = |   | ÷ | -                         |                                              |
|   |   |   | LEVEL 03                  | THIRD F                                      |
|   |   |   | THIRD FLOOR SSL           |                                              |
|   |   |   | +67550                    |                                              |
|   |   |   |                           |                                              |
|   |   |   |                           |                                              |
|   |   |   | _                         |                                              |
|   |   |   | LEVEL 02                  | SECOND F                                     |
|   |   |   | SECOND FLOOR SSL          |                                              |
|   |   |   | +64000                    |                                              |
|   |   |   |                           |                                              |
|   |   |   |                           |                                              |
|   |   |   |                           | FIRST F                                      |
|   |   |   | LEVEL01                   | +60.450                                      |
|   |   |   | FIRST FLOOR SSL<br>+60450 |                                              |
|   |   |   | 100100                    |                                              |
|   |   |   |                           |                                              |
|   |   |   |                           | MEZZANINE F                                  |
|   |   |   | MEZZANINE FLOOR SSE       | SSL                                          |
|   |   |   | +56900                    |                                              |
|   |   |   |                           |                                              |
|   |   |   |                           |                                              |
|   |   |   |                           |                                              |
|   |   |   | LOWER GROUND FLOOR        |                                              |
|   |   |   |                           |                                              |
|   |   |   | LOWER GROUND F            |                                              |
| Ц |   |   | LOW                       |                                              |
|   |   |   |                           |                                              |
|   |   |   |                           |                                              |
|   |   |   |                           |                                              |
|   |   |   |                           |                                              |