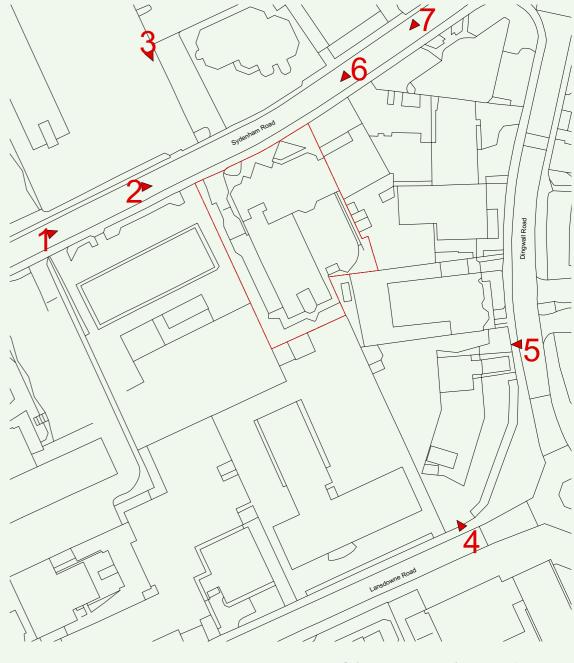

F            |                                              |
| Ц |   |   | LOW                       |                                              |
|   |   |   |                           |                                              |
|   |   |   |                           |                                              |
|   |   |   |                           |                                              |
|   |   |   |                           |                                              |





### **Ground & Basement Treatment**





**Key Views** 

#### **Existing Street Views**





Looking east along Sydenham Road



Sydenham Road entrance and landscaping





View north from Landsdowne Road

Sydenham Road entrance and vehicle ramp

#### **Street Views**





5









7



Site Location Plan

#### **Sustainability Targets**