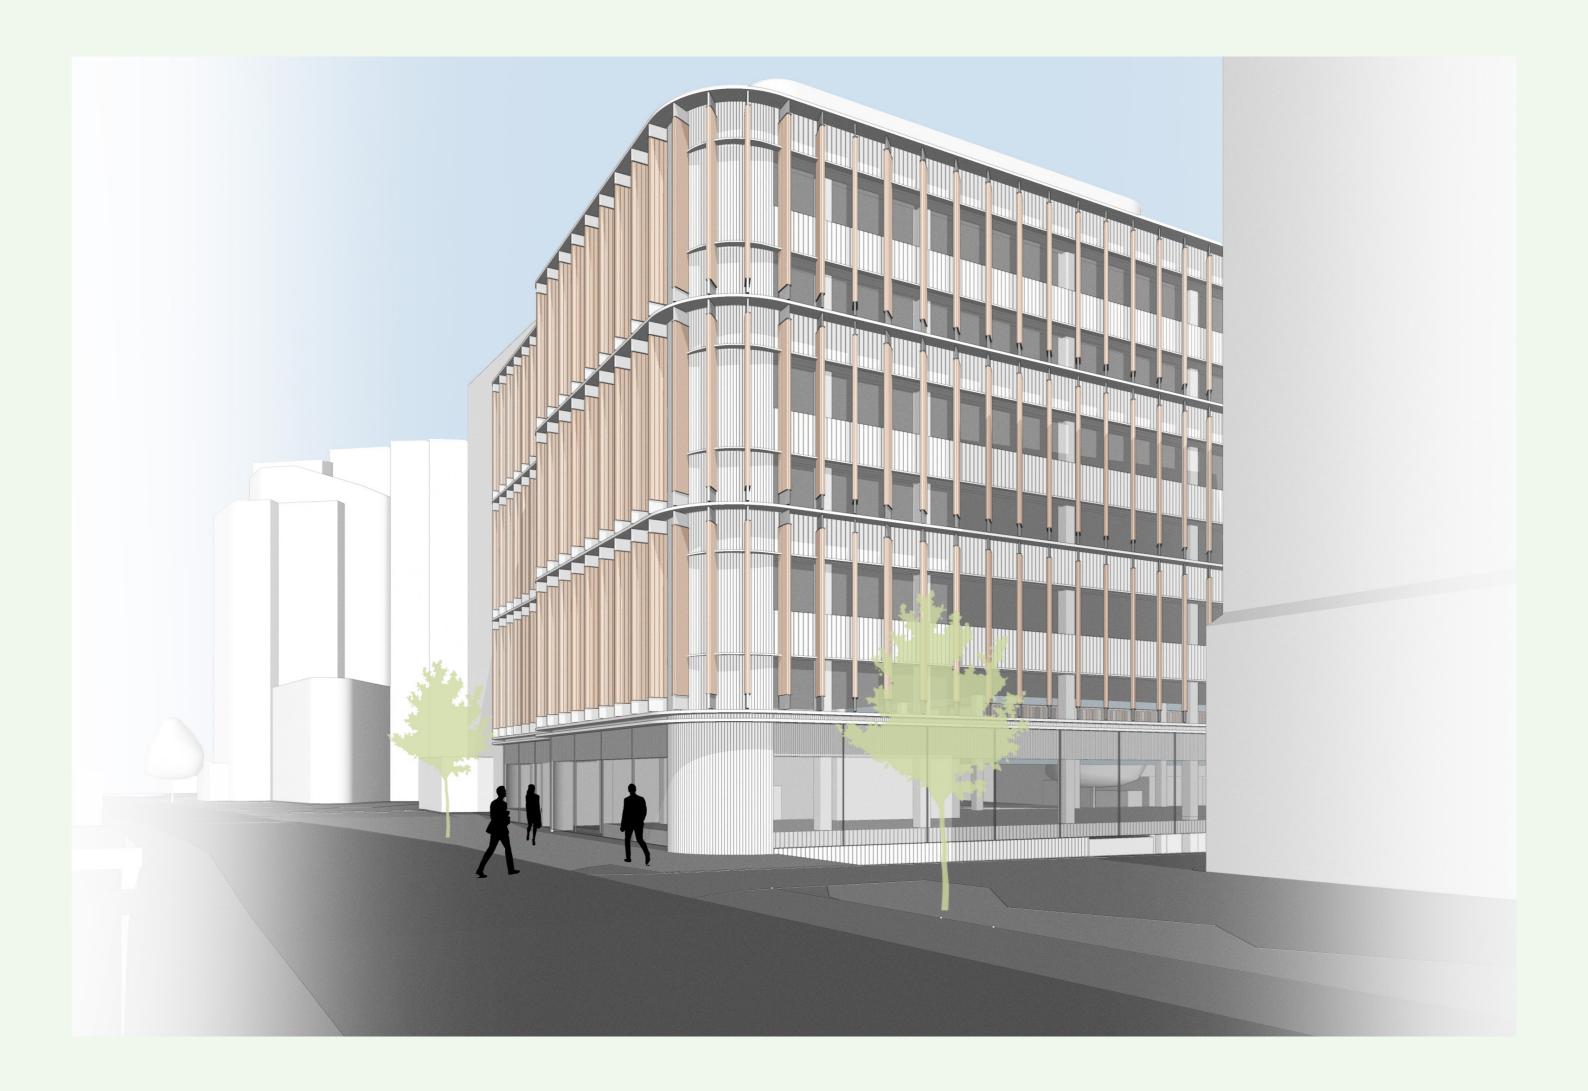

# Design Proposal

#### **Design Proposal**

Remove existing facade +Demolish slab projections +Existing structure retained 2

Push out at ground floor +Infill slab corners +Add rear extension

Add new high performance +Sustainable facade

# Facade Design