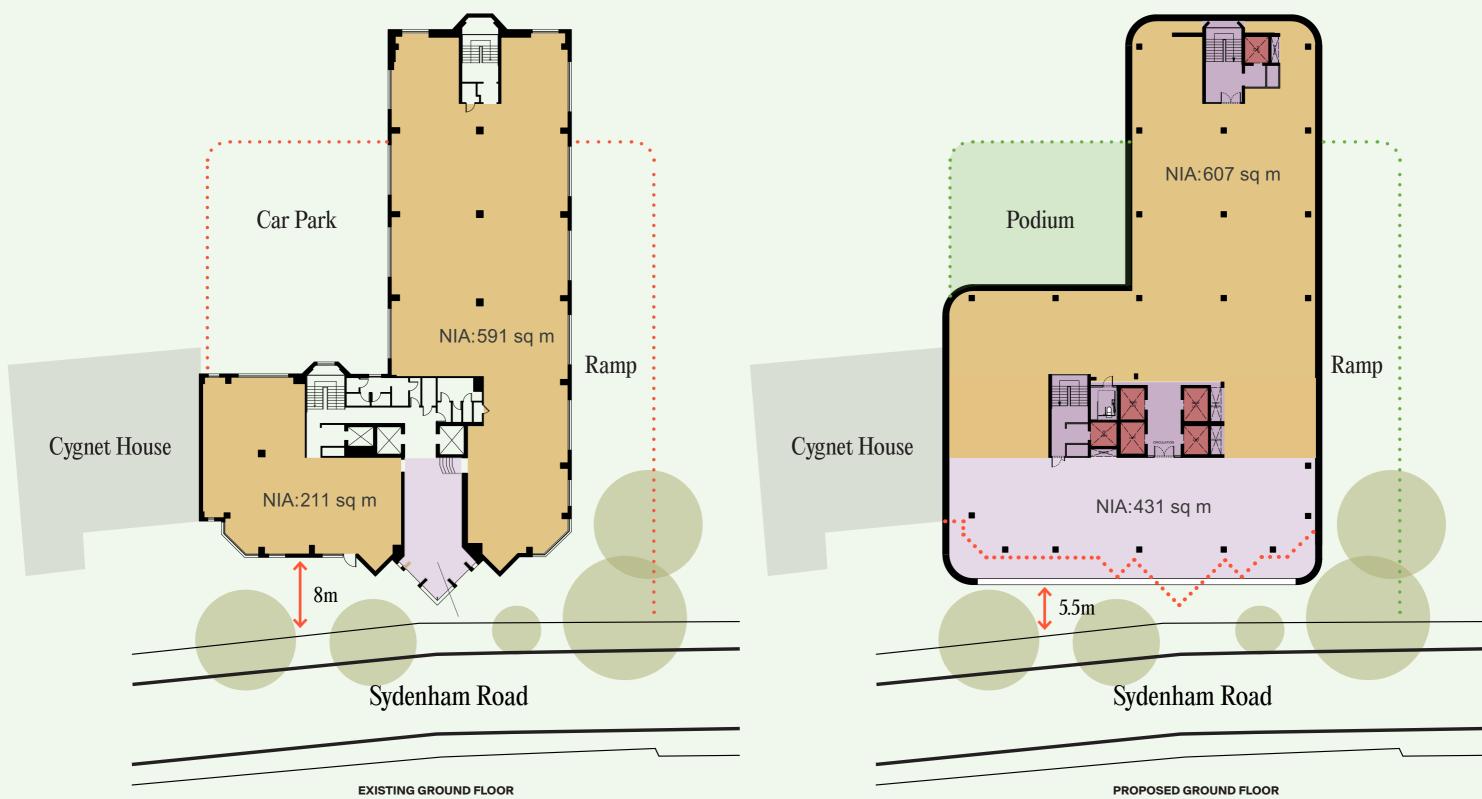

### **Existing Building Analysis**

On-site parking at lower ground

#### **Lower Ground Floor**

Total GEA 9,905 sqm / 106,616 sqft