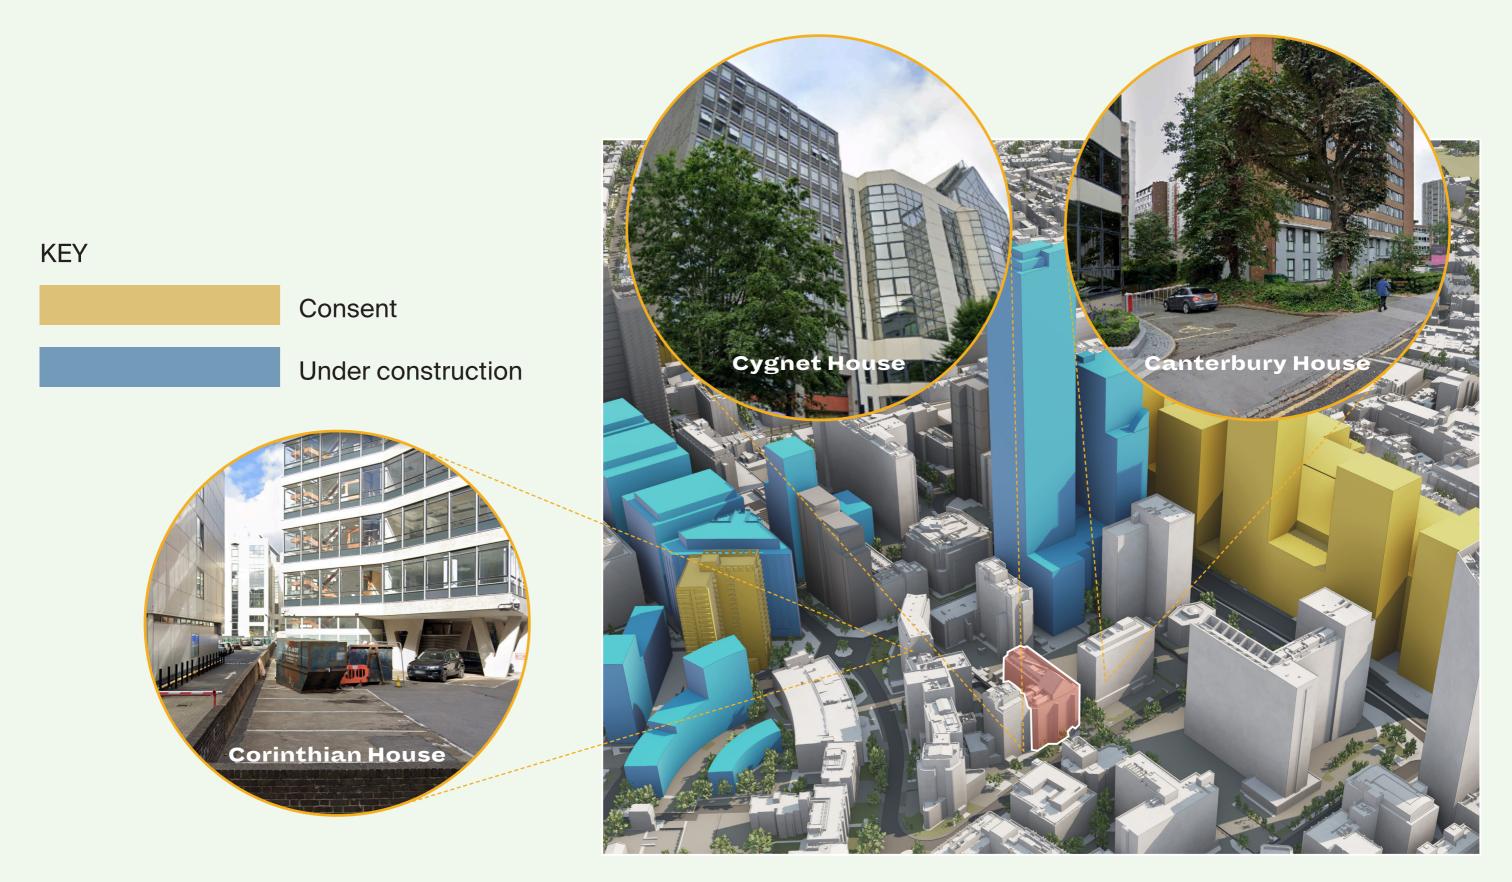

## **Mott MacDonald House**

8-10 SYDENHAM ROAD





**Meet The Team** 





## **Rolfe Judd**





#### Programme



PRE-APP 01

DESIGN DEVELOPMENT PACK ISSUED

PLANNING APPLICATION



SUBMISSION



DECISION NOTICE

.....> FEEDBACK / DECISION PERIOD

#### **Site Analysis**



For indicative purposes only.

#### KEY

Application Site Boundary Line



#### Site

### **Site Analysis**



LOOKING EAST ALONG SYDENHAM ROAD



SYDENHAM ROAD ENTRANCE AND VEHICLE RAMP



AERIAL PHOTOGRAPH FROM GOOGLE MAPS

### **Site Analysis**



### **Existing Building Analysis**

On-site parking at lower ground





#### **Existing Building Analysis**



# Design Proposal

#### **Opportunities & Constraints**



Opportunities

#### **Design Proposal**



Remove existing facade +Demolish slab projections +Existing structure retained 2

Push out at ground floor +Infill slab corners +Add rear extension

Add new high performance +Sustainable facade

3

#### **Activating the Ground Floor**



**Activating the Ground Floor** 

## Improved Arrival Experience & Ground Floor Amenity





#### **Lower Ground Floor**



Total GEA 9,905 sqm / 106,616 sqft

# Landscape



1 - Podium landscaping



2 - Tall privacy greening to edge of podium

#### Key Design Areas





# Facade Design

#### **Facade Studies**



Vertical Emphasis



Ribbon W