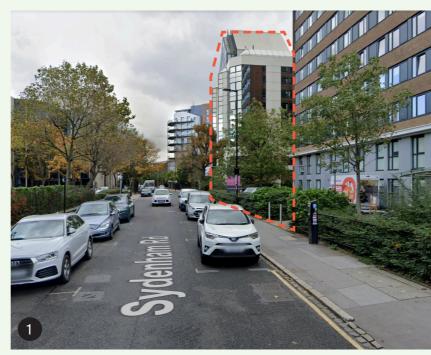

### **Site Analysis**

LOOKING EAST ALONG SYDENHAM ROAD

SYDENHAM ROAD ENTRANCE AND VEHICLE RAMP

AERIAL PHOTOGRAPH FROM GOOGLE MAPS

#### **Existing Street Views**

Looking east along Sydenham Road

Sydenham Road entrance and landscaping

View north from Landsdowne Road

Sydenham Road entrance and vehicle ramp