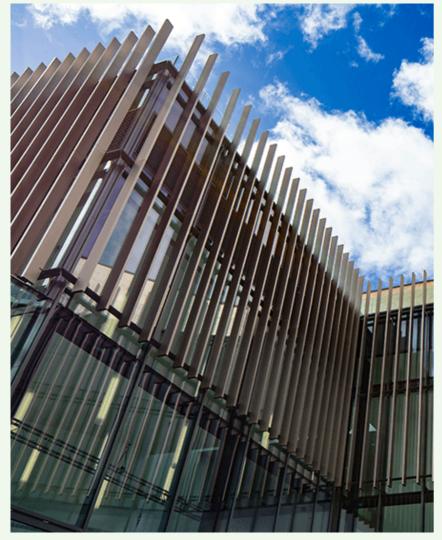

E MAPS

### **Site Analysis**



### **Existing Building Analysis**

On-site parking at lower ground





#### **Existing Building Analysis**



# Design Proposal

#### **Opportunities & Constraints**



Opportunities

#### **Design Proposal**



Remove existing facade +Demolish slab projections +Existing structure retained 2

Push out at ground floor +Infill slab corners +Add rear extension

Add new high performance +Sustainable facade

3

#### **Activating the Ground Floor**



**Activating the Ground Floor** 

## Improved Arrival Experience & Ground Floor Amenity





#### **Lower Ground Floor**



Total GEA 9,905 sqm / 106,616 sqft

# Landscape



1 - Podium landscaping



2 - Tall privacy greening to edge of podium

#### Key Design Areas





# Facade Design

#### **Facade Studies**



Vertical Emphasis



Ribbon Windows





### Solar Shading



BGY - West Facade

|   |   | _ | -                         |                                              |
|---|---|---|---------------------------|----------------------------------------------|
|   |   |   | RDOF                      | 551<br>• • • • • • • • • • • • • • • • • • • |
|   |   |   | ROOF SSL                  |                                              |
|   |   |   | +81800                    |                                              |
|   |   |   |                           |                                              |
|   |   |   |                           |                                              |
|   |   |   |                           |                                              |
|   |