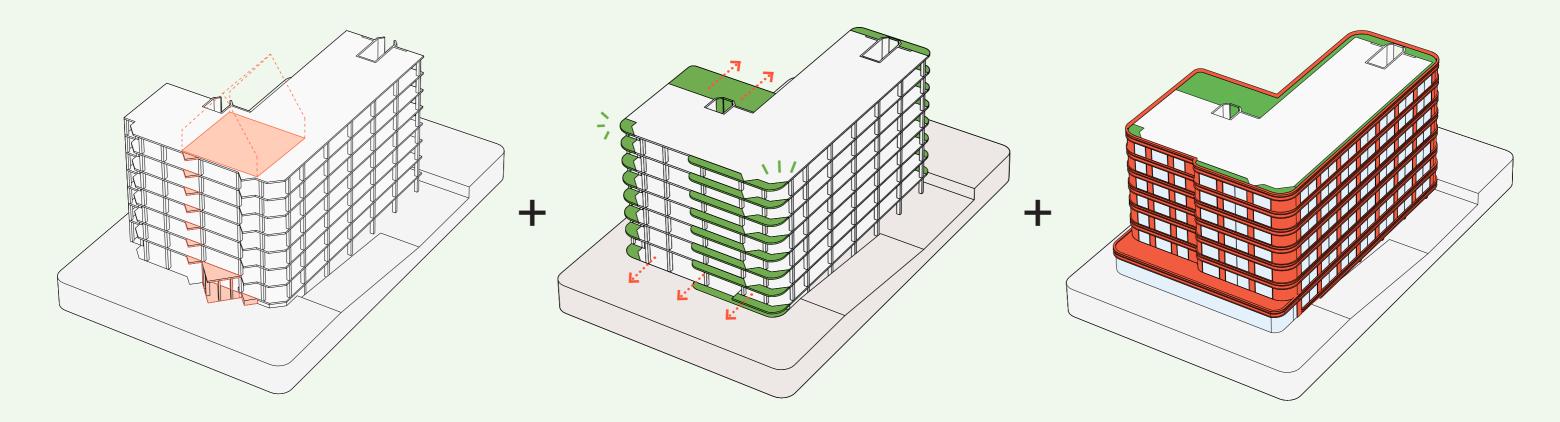

#### **Design Proposal**

Remove existing facade +Demolish slab projections +Existing structure retained 2

Push out at ground floor +Infill slab corners +Add rear extension

Add new high performance +Sustainable facade