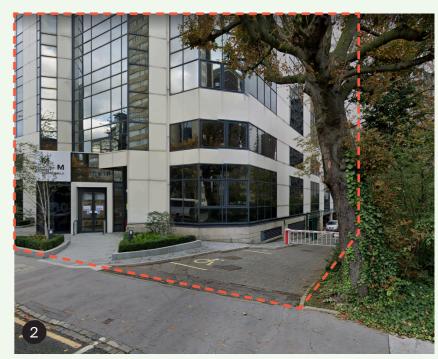

### **Site Analysis**

LOOKING EAST ALONG SYDENHAM ROAD

SYDENHAM ROAD ENTRANCE AND VEHICLE RAMP

AERIAL PHOTOGRAPH FROM GOOGLE MAPS

#### **Existing Street Views**

Looking east along Sydenham Road

Sydenham Road entrance and landscaping

View north from Landsdowne Road

Sydenham Road entrance and vehicle ramp