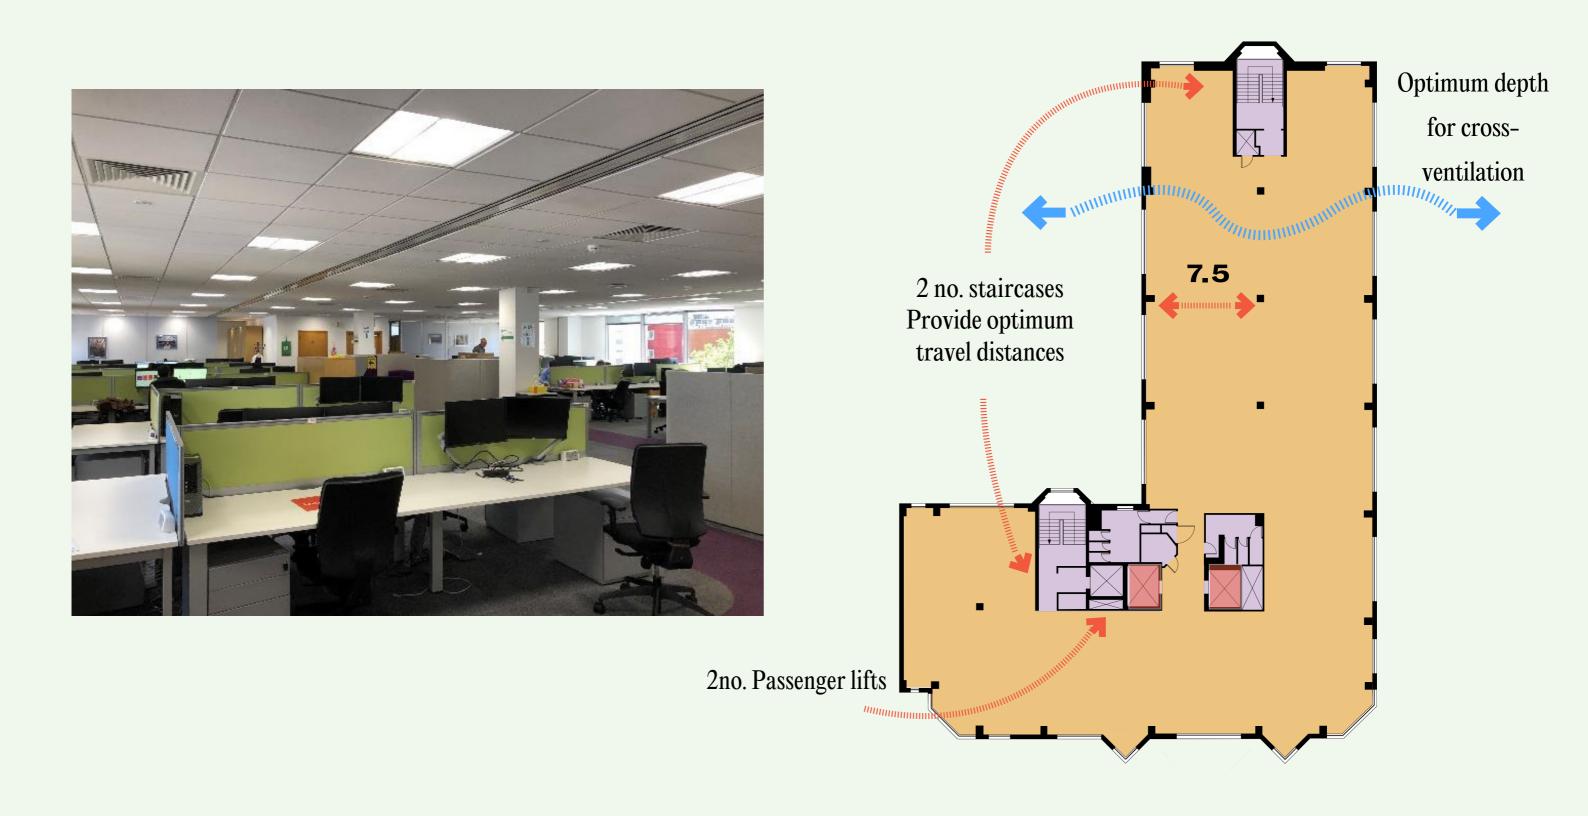

#### **Opportunities & Constraints**

Opportunities

#### **Design Proposal**

Remove existing facade +Demolish slab projections +Existing structure retained 2

Push out at ground floor +Infill slab corners +Add rear extension

Add new high performance +Sustainable facade