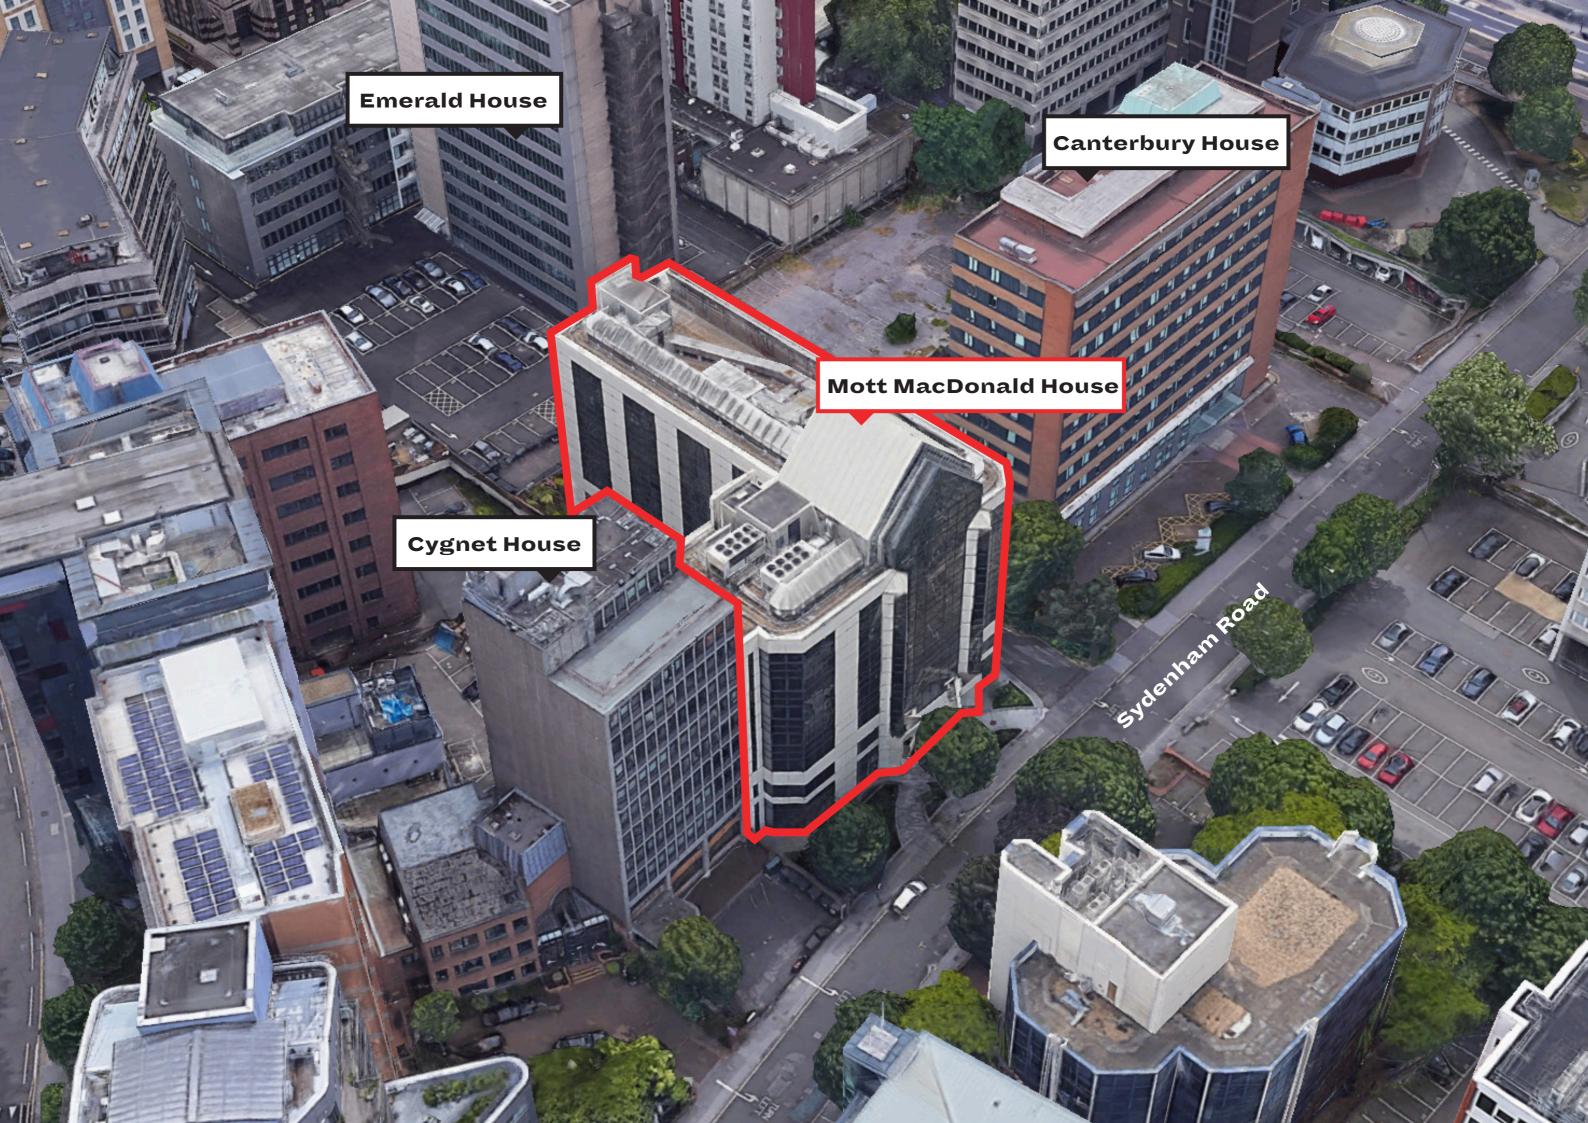

### **Site Analysis**

LOOKING EAST ALONG SYDENHAM ROAD

SYDENHAM ROAD ENTRANCE AND VEHICLE RAMP

AERIAL PHOTOGRAPH FROM GOOGLE MAPS

### **Site Analysis**