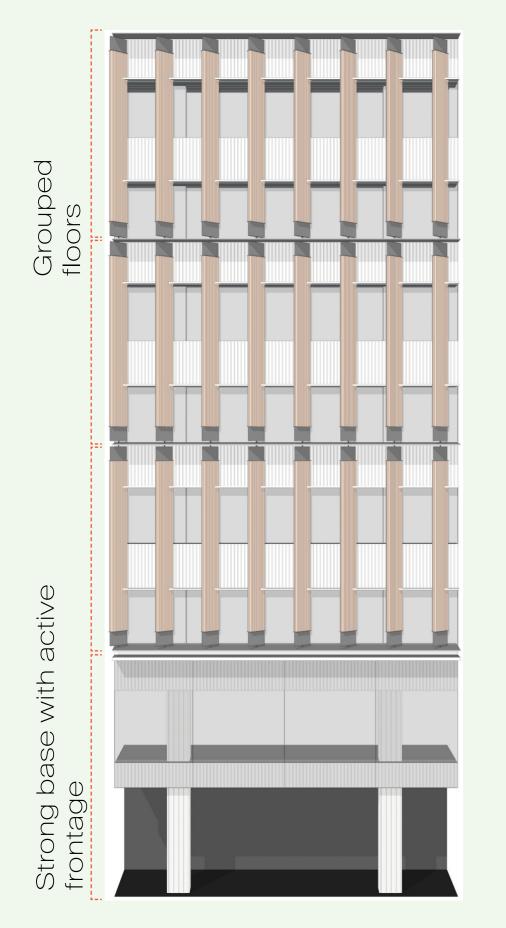

|   |   |                           |                                              |
|   |   |   | LOWER GROUND FLOOR        |                                              |
|   |   |   |                           |                                              |
|   |   |   | LOWER GROUND F            |                                              |
| Ц |   |   | LOW                       |                                              |
|   |   |   |                           |                                              |
|   |   |   |                           |                                              |
|   |   |   |                           |                                              |
|   |   |   |                           |                                              |





### **Ground & Basement Treatment**





**Key Views** 

#### **Existing Street Views**





Looking east along Sydenham Road



Sydenham Road entrance and landscaping





View north from Landsdowne Road

Sydenham Road entrance and vehicle ramp

#### **Street Views**





5









7



Site Location Plan

#### **Sustainability Targets**