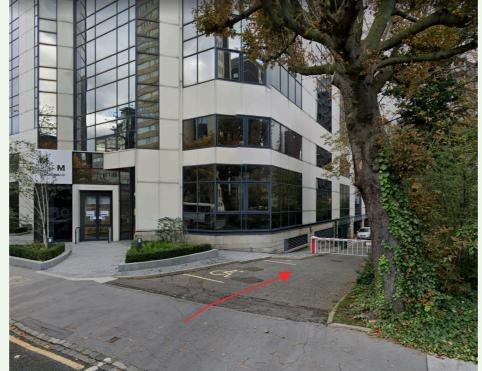

### **Site Analysis**

LOOKING EAST ALONG SYDENHAM ROAD

SYDENHAM ROAD ENTRANCE AND VEHICLE RAMP

AERIAL PHOTOGRAPH FROM GOOGLE MAPS

### **Existing Building Analysis**

On-site parking at lower ground