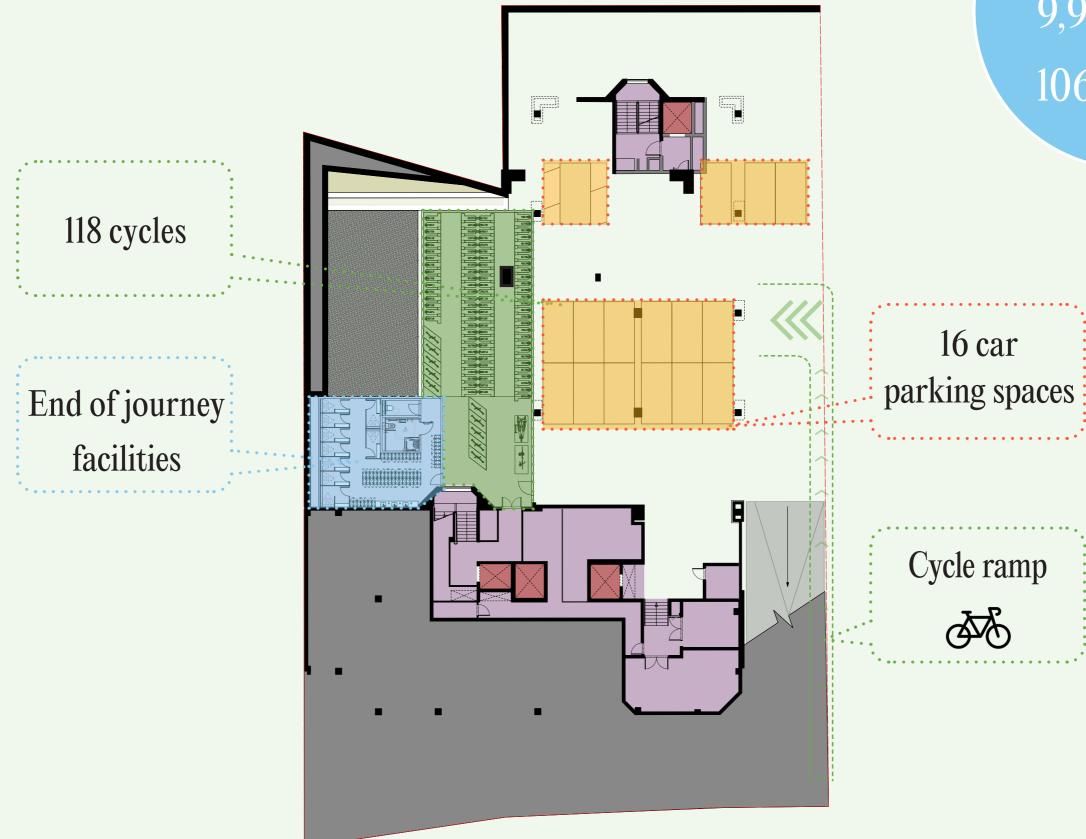

nly.

#### KEY

Application Site Boundary Line



#### Site

### **Site Analysis**



LOOKING EAST ALONG SYDENHAM ROAD



SYDENHAM ROAD ENTRANCE AND VEHICLE RAMP



AERIAL PHOTOGRAPH FROM GOOGLE MAPS

### **Site Analysis**



### **Existing Building Analysis**

On-site parking at lower ground





#### **Existing Building Analysis**



# Design Proposal

#### **Opportunities & Constraints**



Opportunities

#### **Design Proposal**



Remove existing facade +Demolish slab projections +Existing structure retained 2

Push out at ground floor +Infill slab corners +Add rear extension

Add new high performance +Sustainable facade

3

#### **Activating the Ground Floor**



**Activating the Ground Floor** 

## Improved Arrival Experience & Ground Floor Amenity





#### **Lower Ground Floor**



Total GEA 9,905 sqm / 106,616 sqft

# Landscape



1 - Podium landscaping



2 - Tall privacy greening to edge of podium

#### Key Design Areas





# Facade Design

#### **Facade Studies**



Vertical Emphasis



Ribbon Windows





### Solar Shading



BGY - West Facade

|   |   | _ | -                         |                                              |
|---|---|---|---------------------------|----------------------------------------------|
|   |   |   | RDOF                      | 551<br>• • • • • • • • • • • • • • • • • • • |
|   |   |   | ROOF SSL                  |                                              |
|   |   |   | +81800                    |                                              |
|   |   |   |                           |