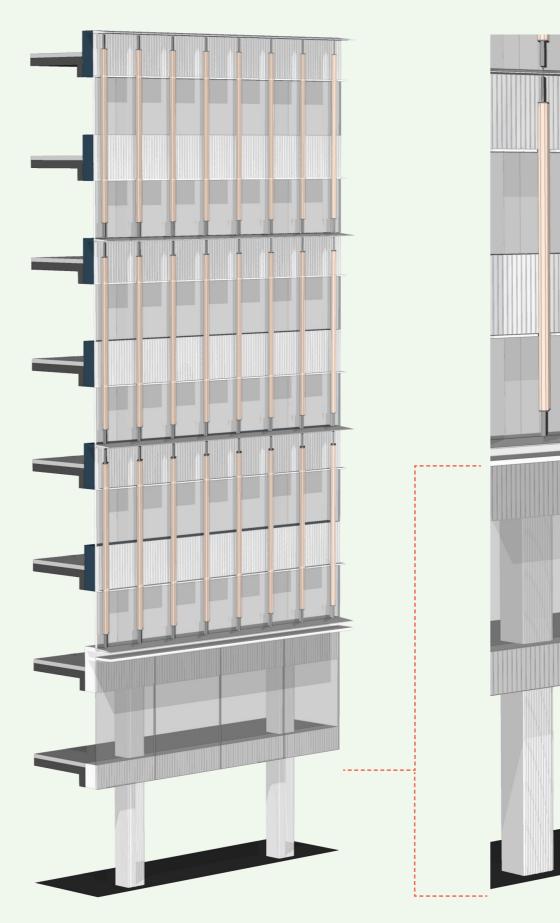

|   |   |                           |                                              |
|   |   |   | LOWER GROUND FLOOR        |                                              |
|   |   |   |                           |                                              |
|   |   |   | LOWER GROUND F            |                                              |
| Ц |   |   | LOW                       |                                              |
|   |   |   |                           |                                              |
|   |   |   |                           |                                              |
|   |   |   |                           |                                              |
|   |   |   |                           |                                              |





### **Ground & Basement Treatment**





**Key Views** 

#### **Existing Street Views**





Looking east along Sydenham Road



Sydenham Road entrance and landscaping





View north from Landsdowne Road

Sydenham Road entrance and vehicle ramp

#### **Street Views**





5









7



Site Location Plan

#### **Sustainability Targets**