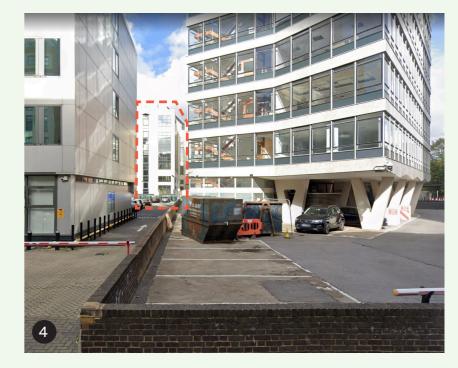

### **Site Analysis**

LOOKING EAST ALONG SYDENHAM ROAD

SYDENHAM ROAD ENTRANCE AND VEHICLE RAMP

AERIAL PHOTOGRAPH FROM GOOGLE MAPS

#### **Existing Street Views**

Looking east along Sydenham Road

Sydenham Road entrance and landscaping

View north from Landsdowne Road

Sydenham Road entrance and vehicle ramp